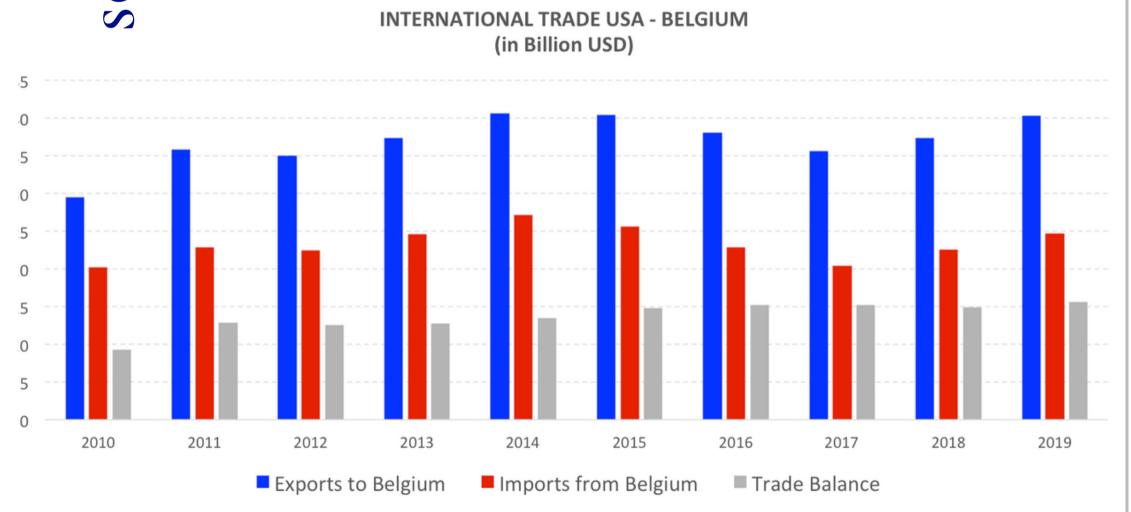

## International Trade in Goods and Services

In 2019, U.S. exports of goods and services to Belgium were \$40.3 billion, up 7.9% from 2018, and imports from Belgium were \$24.7 billion, up 9.7% from 2018. As a result, the trade surplus with Belgium increased to \$15.6 billion.

source: U.S. Bureau of Economic Analysis, 2020

Belgium ranks as 8th foreign investor in the U.S.